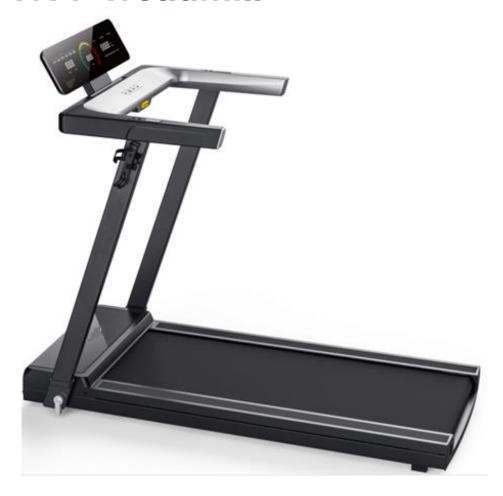

## **TR 7 Treadmill**

- SUITABLE FOR RUNNING 1.0-16KM
- FOLDS FLAT TO FIT UNDER FURNITURE OR CAN STAND VERTICAL
- NO ASSEMBLY REQUIRED

**◆**DC motor: 1.75HP;

◆Speed range: 1.0-16km/h;

- ◆ Console: three colored racing window and LED windows provide 36 pre-set program +3 user's manual and 1 manual.
- ◆ 6-pieces elastic cushions inside;
- → Running surface:122 x 45cm;
- **♦Free assembly**
- → Easily foldable, foldable dimension: 158 x 73 x 26.5cm, Vertical storage or flat storage
- ◆ With I-pad holder and water bottle holder