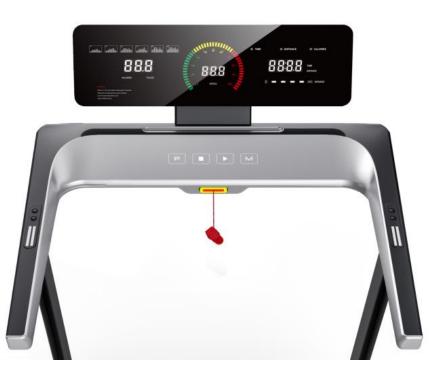

## **TR 7 Treadmill**

- SUITABLE FOR RUNNING 1.0-16KM
- FOLDS FLAT TO FIT UNDER FURNITURE OR CAN STAND VERTICAL
- NO ASSEMBLY REQUIRED

**◆**DC motor: 1.75HP;

◆Speed range: 1.0-16km/h;

- ◆ Console: three colored racing window and LED windows provide 36 pre-set program +3 user's manual and 1 manual.
- ◆ 6-pieces elastic cushions inside;
- → Running surface:122 x 45cm;
- **♦Free assembly**
- → Easily foldable, foldable dimension: 158 x 73 x 26.5cm, Vertical storage or flat storage
- ◆ With I-pad holder and water bottle holder