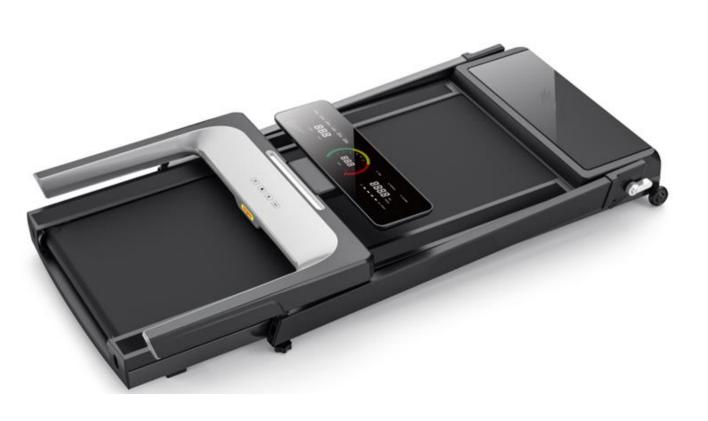

## **TR 7 Treadmill**

- SUITABLE FOR RUNNING 1.0-16KM
- FOLDS FLAT TO FIT UNDER FURNITURE OR CAN STAND VERTICAL
- NO ASSEMBLY REQUIRED

**◆**DC motor: 1.75HP;

◆Speed range: 1.0-16km/h;

- ◆ Console: three colored racing window and LED windows provide 36 pre-set program +3 user's manual and 1 manual.
- ◆ 6-pieces elastic cushions inside;
- → Running surface:122 x 45cm;
- **♦Free assembly**
- → Easily foldable, foldable dimension: 158 x 73 x 26.5cm, Vertical storage or flat storage
- ◆ With I-pad holder and water bottle holder