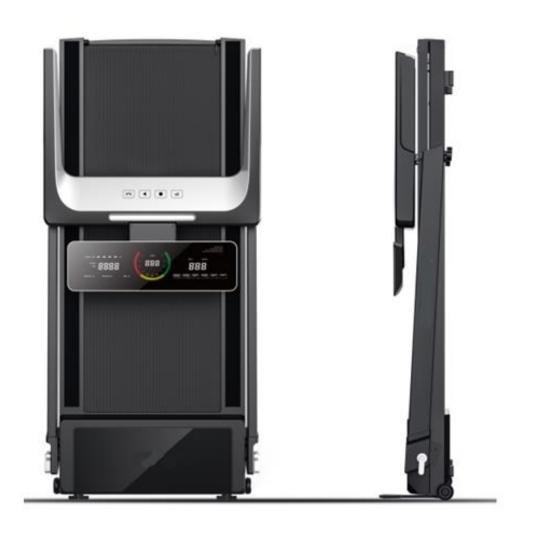

## **TR 7 Treadmill**







- SUITABLE FOR RUNNING 1.0-16KM
- FOLDS FLAT TO FIT UNDER FURNITURE OR CAN STAND VERTICAL
- NO ASSEMBLY REQUIRED

**◆**DC motor: 1.75HP;

◆Speed range: 1.0-16km/h;

- ◆ Console: three colored racing window and LED windows provide 36 pre-set program +3 user's manual and 1 manual.
- ◆ 6-pieces elastic cushions inside;
- → Running surface:122 x 45cm;
- **♦Free assembly**
- → Easily foldable, foldable dimension: 158 x 73 x 26.5cm, Vertical storage or flat storage
- ◆ With I-pad holder and water bottle holder

RRP \$1199.00

## **TR 7 Treadmill**







Flat fold under furniture

Vertical fold against wall