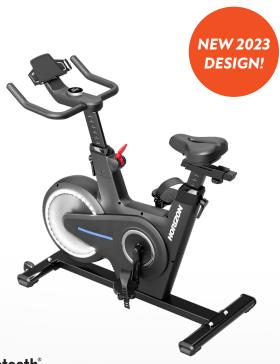

### **DISCOVER A COLORFUL NEW SPIN ON CYCLING**

If it's hard to find time and energy for a workout, our Indoor Cycle 3.0SC can reinvigorate your senses while fitting your space, schedule and goals perfectly. The smooth-moving flywheel glows with eight vibrant colors depending on your RPMs, helping you gauge effort and get the most out of every moment of your precious workout time. It connects to atZone and third-party training apps to take workouts to the next level, and the sleek, ergonomic design will fit your body as well as its compact, lightweight frame will fit your space.

# **Bluetooth**°

| FEATURES         |                                                                                        |  |  |  |  |
|------------------|----------------------------------------------------------------------------------------|--|--|--|--|
| Model            | 3.0SC                                                                                  |  |  |  |  |
| Handlebars       | Vertically Adjustable                                                                  |  |  |  |  |
| Pedals           | Self-balancing with adjustable Straps                                                  |  |  |  |  |
| Seat             | Ergo Seat                                                                              |  |  |  |  |
| Seat Adjustment  | Vertical & Horizontal                                                                  |  |  |  |  |
| Extras           | Energy Save Mode, Transport Wheels,<br>Tablet/Reading Rack, 8 Color changing fly Wheel |  |  |  |  |
| CONSOLE          |                                                                                        |  |  |  |  |
| Display          | Knob with white LED display                                                            |  |  |  |  |
| Workout Feedback | Resistance, Time, Distance, Calories, Speed                                            |  |  |  |  |
| Programs         | Manual                                                                                 |  |  |  |  |
| Entertainment    | Compatible with Popular Fitness APPs                                                   |  |  |  |  |
| Workout Tracking | Bluetooth 5.0                                                                          |  |  |  |  |

| RESISTANCE SYSTEM                |                                   |  |  |  |  |
|----------------------------------|-----------------------------------|--|--|--|--|
| Resistance System                | ECB Magnetic Brake                |  |  |  |  |
| Power Requirement                | Adapter                           |  |  |  |  |
| Resistance Levels                | 32 Levels Electronic Adjustable   |  |  |  |  |
| TECH SPECS                       |                                   |  |  |  |  |
| Drive System                     | Belt Drive                        |  |  |  |  |
| Assembled Dimensions (L x W x H) | 107 x 52x 120cm / 42" x 20" x 47" |  |  |  |  |
| Product Weight                   | 36 kg / 80 lbs.                   |  |  |  |  |
| Max User Weight                  | 100 kg / 220 lbs.                 |  |  |  |  |
|                                  |                                   |  |  |  |  |

## **INVIGORATING COLORS**

The smooth-moving flywheel glows with eight vibrant colors depending on your RPMs, helping you gauge effort and get the most out of every moment of your precious workout time.