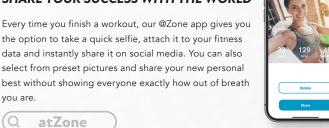

#### SHARE YOUR SUCCESS WITH THE WORLD

the option to take a quick selfie, attach it to your fitness data and instantly share it on social media. You can also select from preset pictures and share your new personal best without showing everyone exactly how out of breath you are.