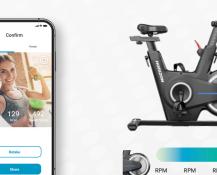

## **INVIGORATING COLORS**

The smooth-moving flywheel glows with eight vibrant colors depending on your RPMs, helping you gauge effort and get the most out of every moment of your precious workout time.

|  | RPM<br>0 | RPM<br><35 | RPM<br><49 | RPM<br><63 | RPM<br><77 | RPM<br><91 | RPM<br><105 | RPM<br>>105 |  |
|--|----------|------------|------------|------------|------------|------------|-------------|-------------|--|