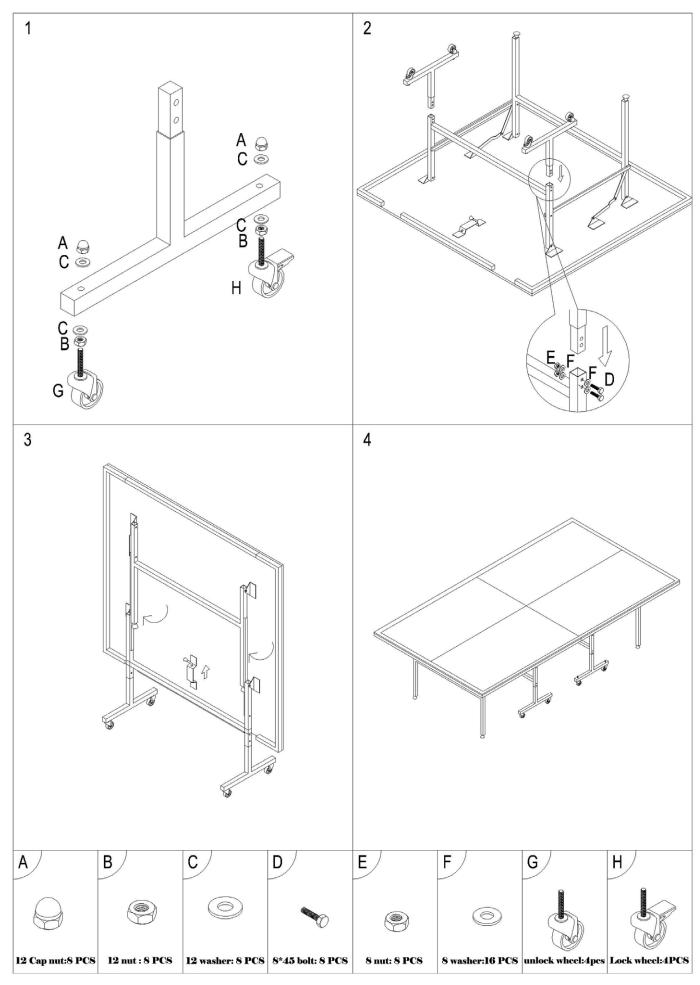

our product, we at GPI believe that our product range is of the highest quality and represents great value for money. We back our product range up with our industry leading warranty.

Please see below for the step by step instructions on how to register your product warranty online.



#### Step 1 Visit our Website



Go to the GPI Sports website: https://service.gpi.com.au/registerwarranty.php

#### Step 2 Enter Purchase Information

Enter all purchase information including the model number, serial number and proof of purchase which can be uploaded from this page

\_\_\_\_\_

#### Step 3 Contact Our Service Department

If a warranty service request is required on your product please email service@gpigroup.com.au or call the toll free number - **1800 005 770** 

### ASSEMBLY INSTRUCTIONS



# 

# **PIVOT TOPSPIN 15 TABLE TENNIS TABLE**

**Product Code: FSSID15** 

## www.gpisports.com.au



**DISTRIBUTED EXCLUSIVELY BY** 

**GPI** Sports & Fitness 275 Wellington Road Mulgrave, VIC, 3170 Australia