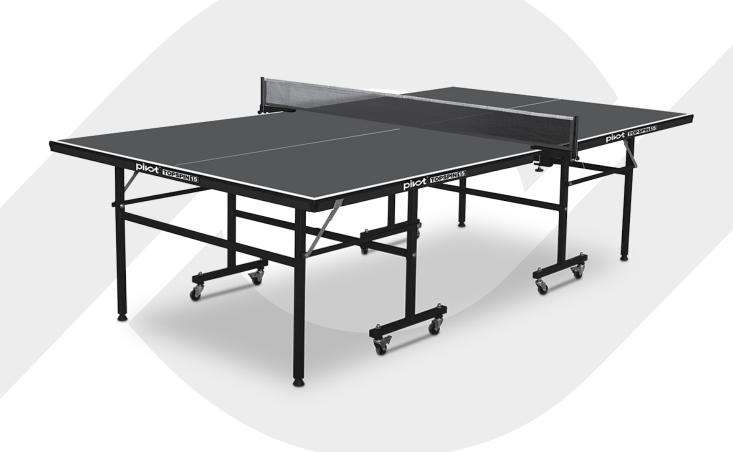

#### **PIVOT TOPSPIN 15 TABLE TENNIS TABLE** Product Code: FSSID15

# **PIVOT TOPSPIN 15 TABLE TENNIS TABLE**

**Product Code: FSSID15** 