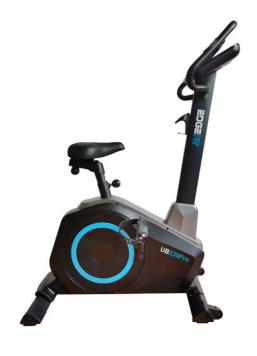

## **UB230Pro** Upright Bike

## **Initial Overview:**

✓ Resistance: Button Adjustment with 16 Auto Levels.

Crank: 3 Piece with Sealed Bearings.

Pedals: Extra Large with Strap.

Flywheel: 10kg with Direct Drive System.

✓ LCD Feedback: Scan, Time, Speed, Distance, Calories & Heart Rate.

✓ Tech: KinoMap & Zwift.

✓ LCD Size: 111x61.5mm.

✓ Programs: 20 = 10 + 5 User, 4 HRC & Watt.

✓ HR Sensors: Yes.✓ Handlebars: Fixed.

✓ Seat: Extra Large Padded Seat.✓ Seat Adjustment: Up/Down & Forward/Back.

✓ Transport Wheels: Yes.✓ User Weight: 150kg.

**SETUP Dimensions:** 1430 x 570 x 1110mm

NW / GW: 35kg / 39kg Code: EDG6012