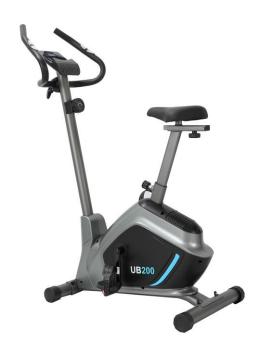

## **UB200** Upright Bike

## **Initial Overview:**

✓ Resistance: Turn Dial Adjustment with 8 Manual Levels.

Crank: 3 Piece with Sealed Bearings.

Pedals: Large with Strap.Flywheel: 5kg with Direct Drive.

✓ LCD Feedback: Scan, Time, Speed, Distance, Calories, ODO & Pulse.

LCD Size: Medium.

✓ Programs: Countdown Function for Time, Distance & Calories.

/ HR Sensors: Yes.

✓ Handlebars: Adjustable.

✓ Seat: Large Padded seat.

✓ Seat Adjustment: Up/Down & Forward/Back.

✓ Transport Wheels: Yes.✓ User Weight: 110kg.