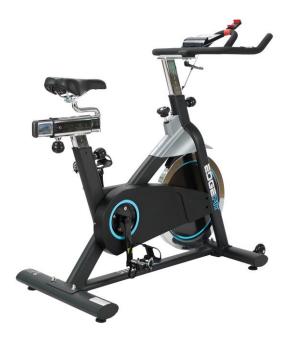

## **STUDIOPro** Bike

## **Initial Overview:**

✓ Resistance: Manual Adjustment.

Crank: 3 Piece with Sealed Bearings.
Pedals: Large with Strap and Toe Cage.
Flywheel: 22kg with Direct Drive System.

✓ LCD Feedback: Scan, Time, Speed, Distance, Calories & Heart Rate.

✓ Tech: Kino Map & Zwift.

✓ LCD Size: 111x61.5mm.

Device Holder: Yes.

✓ Handlebars: Up/Down & Forward/Back.
✓ Seat: Race Style Padded Seat.
✓ Seat Adjustment: Up/Down & Forward/Back.

✓ Transport Wheels: Yes.✓ User Weight: 150kg.

**SETUP Dimensions:** 1273 x 540 x 1150mm

NW / GW: 47kg / 53kg Code: EDG6007

**WARRANTY:** 

Frame: 7 Year Parts/Electronics: 2 Year