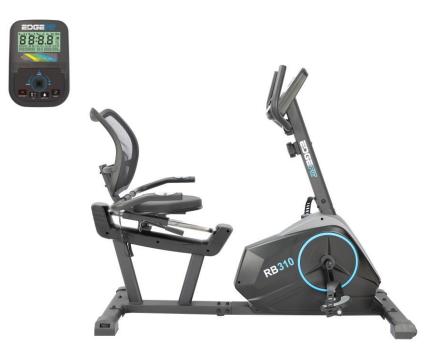

## **RB310** Recumbent Bike

## **Initial Overview:**

| $\checkmark$ | Resistance:       | Turn Dial Adjustment with 8 Manual Levels.     |
|--------------|-------------------|------------------------------------------------|
| $\checkmark$ | Crank:            | 3 Piece with Sealed Bearings.                  |
| $\checkmark$ | Pedals:           | Extra Large with Strap.                        |
| $\checkmark$ | Flywheel:         | 5kg with Direct Drive System.                  |
| $\checkmark$ | LCD Feedback:     | Scan, Time, Speed, Distance, Calories & Pulse. |
| $\checkmark$ | LCD Size:         | 131x66.8mm                                     |
| $\checkmark$ | Programs:         | Body Fat & Recovery Function.                  |
| $\checkmark$ | HR Sensors:       | Yes.                                           |
| $\checkmark$ | Handlebars:       | Fixed.                                         |
| $\checkmark$ | Seat:             | Large Padded seat with Mesh Backrest.          |
| $\checkmark$ | Seat Adjustment:  | Forward/Back.                                  |
| $\checkmark$ | Transport Wheels: | Yes.                                           |
| $\checkmark$ | User Weight:      | 120kg.                                         |
|              | -                 |                                                |
|              |                   |                                                |
|              |                   |                                                |